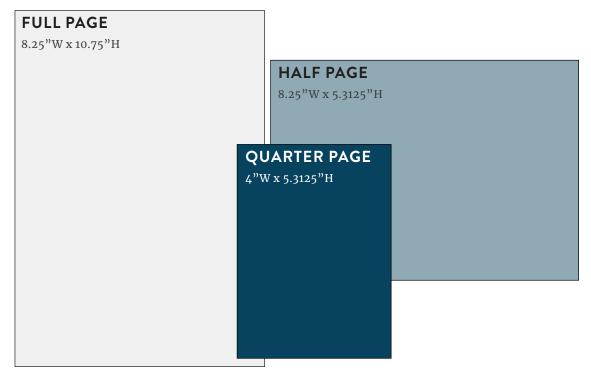

| MEMBERSHIP ROSTER RATES |                   |        |  |
|-------------------------|-------------------|--------|--|
|                         | AD SIZES          | RATE   |  |
| BACK COVER              | 8.25"W X 10.75"H  | \$1750 |  |
| INSIDE COVER            | 8.25"W X 10.75"H  | \$1300 |  |
| FULL PAGE AD            | 8.25"W X 10.75"H  | \$700  |  |
| HALF PAGE AD            | 8.25"W X 5.3125"H | \$400  |  |
| QUARTER PAGE AD         | 4"W X 5.3125"H    | \$350  |  |
| EXPANDED LISTING        |                   | \$200  |  |